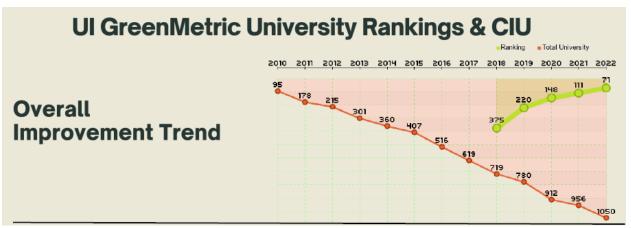

By developing and adopting best practices in achieving SDGs, CIU gradually increased its rank as the 71st sustainable campus out of 1050 institutions in 2022.

| en<br>ric   |              | About ~         | Rankings ~        | Media & Activities       | • Our Networl     | k∽ Us | seful Res | ources ~ | Related Links 🗸 | <b>±</b> | Questionnai |
|-------------|--------------|-----------------|-------------------|--------------------------|-------------------|-------|-----------|----------|-----------------|----------|-------------|
| 🖀 👂 Ranking | gs > Overall | I Rankings 2022 | 2 > Detail Rankin | gs 2022 - Cyprus Interna | tional University |       |           |          |                 |          |             |
|             |              |                 |                   |                          |                   |       |           |          |                 |          |             |
|             |              |                 |                   |                          |                   |       |           |          |                 |          |             |

## Note: Global ranking of the CIU according to UI Greenmetrics.

Link: <u>https://greenmetric.ui.ac.id/rankings/overall-rankings-2022/ciu.edu.tr</u>

Associating six different categories with SDGs.

Performance of CIU over in time. The green plot shows the ranking, whereas the red shows the total number of universities listed by UI GreenMetrics.