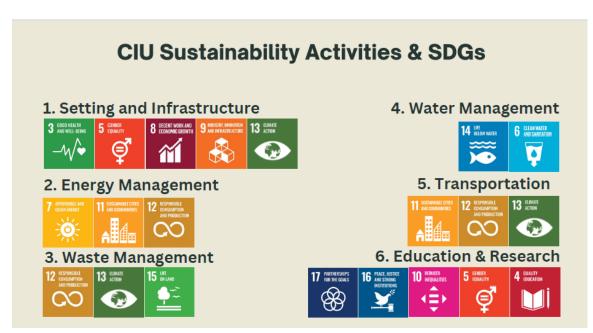

## **Collaborations on Developing Best Practices for Tackling the SDGs**

Cyprus International University works closely with listing institutions by international bodies to achieve its sustainability goals.

## Note: Global ranking of the CIU according to UI Greenmetrics.

Link: <u>https://greenmetric.ui.ac.id/rankings/overall-rankings-2022/ciu.edu.tr</u>

Associating six different categories with SDGs.

Performance of CIU over in time. The green plot shows the ranking, whereas the red shows the total number of universities listed by UI GreenMetrics.