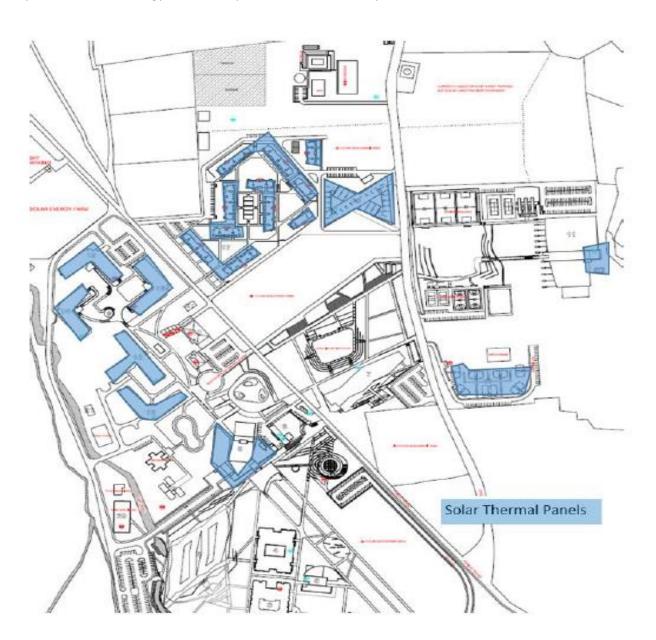

# **Solar Thermal Panels on Campus:**

All the residential zones of the CIU campus use more than 300 solar thermal panels for hot water systems, and this energy is almost equal to 2.268 MWh in a year.