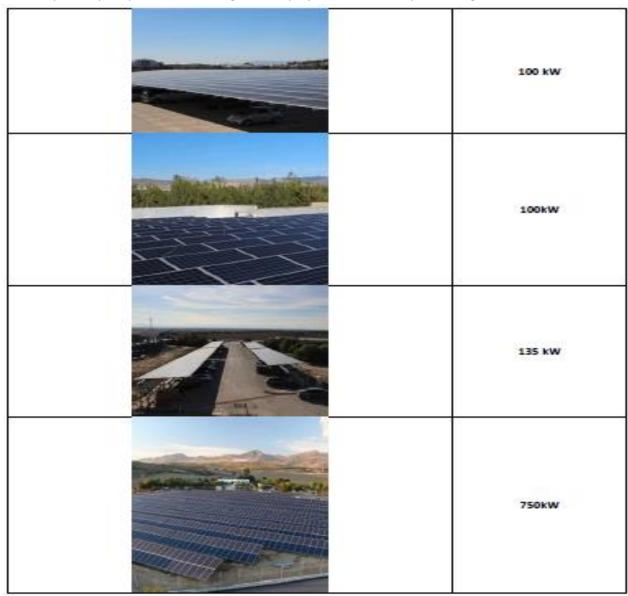

## **Renewable Energy Sources on Campus:**

This Project was commenced in 2015 by CIU SERC. It is a unique solar energy project due to applying five different mounting types: on a level roof, an inclined roof, on terrain, on a façade, and carports. With its 1.3 MW peak capacity, it is also the largest such project in a university in the region.

## Cyprus International University Campus: PV Power Plant Project