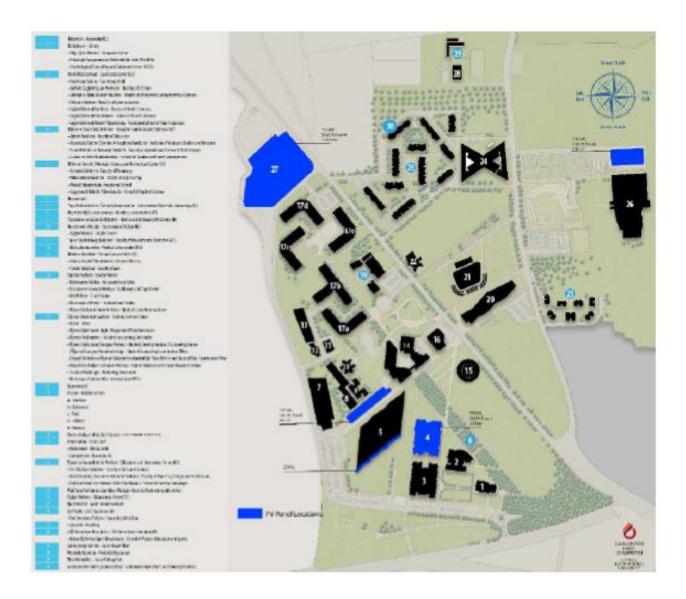

## **Renewable Energy Sources on Campus:**

This Project was commenced in 2015 by CIU SERC. It is a unique solar energy project due to applying five different mounting types: on a level roof, an inclined roof, on terrain, on a façade, and carports. With its 1.3 MW peak capacity, it is also the largest such project in a university in the region.

## Cyprus International University Campus: PV Power Plant Project