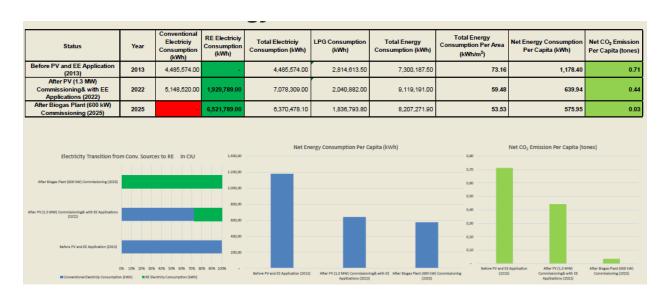

# Analysis of Energy and Green House Gas Emissions of Cyprus International University