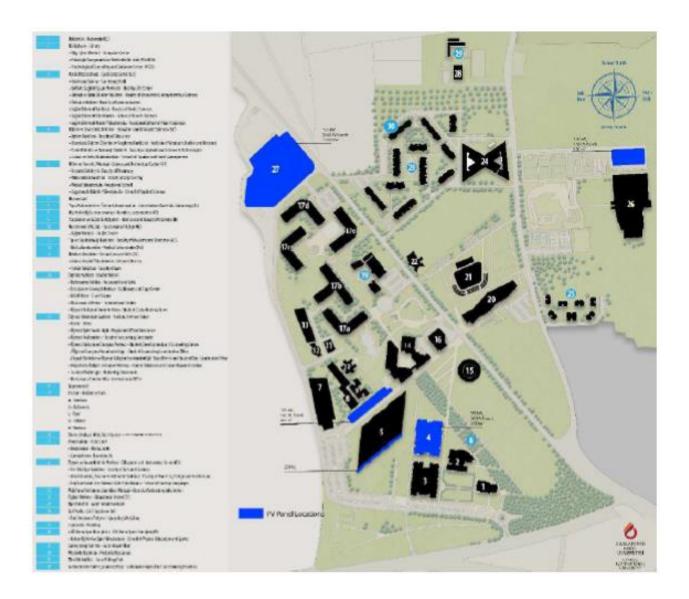

# **Renewable Energy Sources on Campus:**

This Project was commenced in 2015 by CIU SERC. It is a unique solar energy project due to applying five different mounting types: on a level roof, an inclined roof, on terrain, on a façade, and carports. With its 1.3 MW peak capacity, it is also the largest such project in a university in the region.

# Cyprus International University Campus: PV Power Plant Project