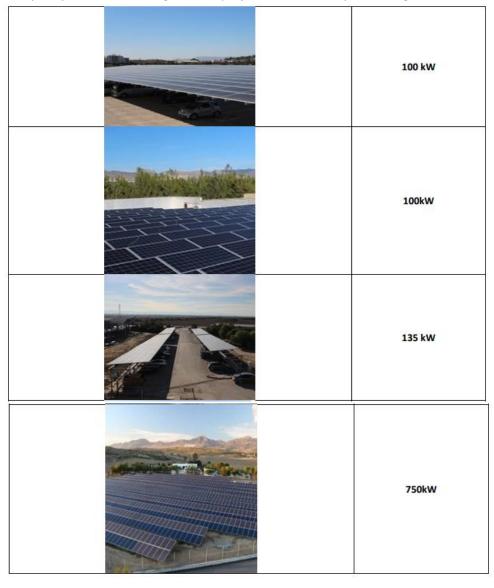

# **Renewable Energy Sources on Campus:**

This Project was commenced in 2015 by CIU SERC. It is a unique solar energy project due to applying five different mounting types: on a level roof, an inclined roof, on terrain, on a façade, and carports. With its 1.3 MW peak capacity, it is also the largest such project in a university in the region.