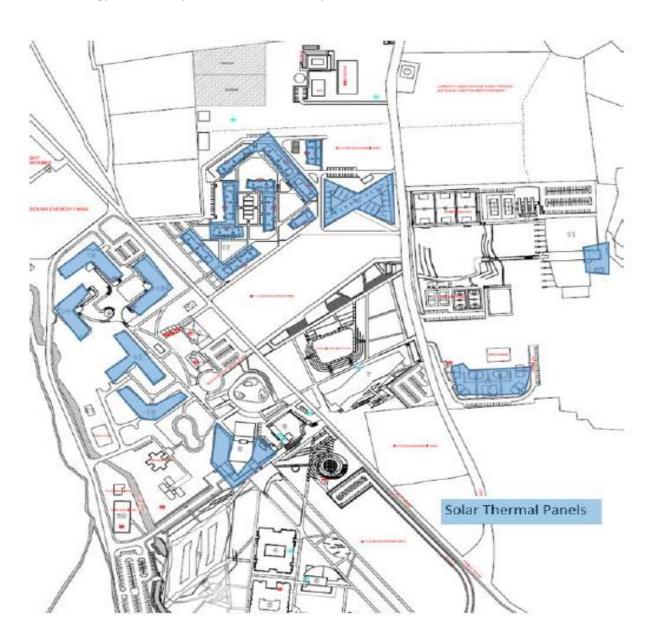

# **Solar Thermal Panels on Campus:**

All the residential zones of the CIU campus use more than 300 solar thermal panels for hot water systems, and this energy is almost equal to 2.268 MWh in a year.