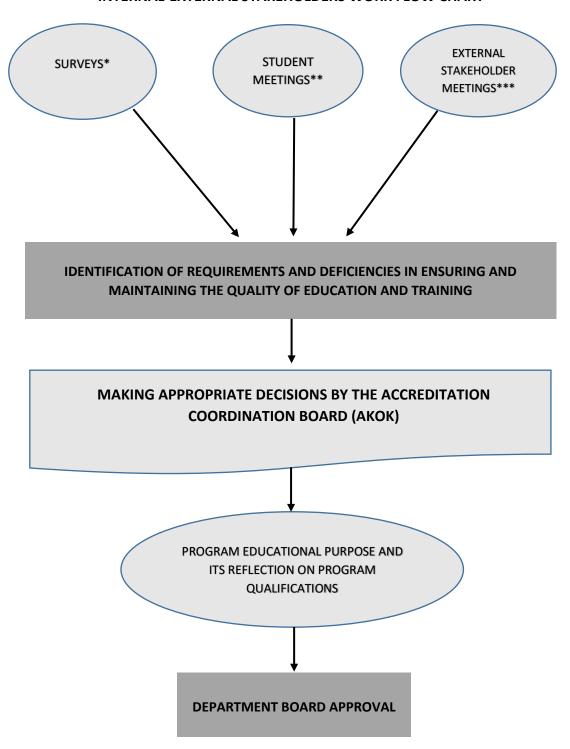

## CYPRUS INTERNATIONAL UNIVERSITY FACULTY OF HEALTH SCIENCES DEPARTMENT OF PHYSIOTHERAPY AND REHABILITATION INTERNAL-EXTERNAL STAKEHOLDERS WORK FLOW CHART

<sup>\*</sup>Student Satisfaction Surveys, Graduate Evaluation Surveys, Intern Student Evaluation Survey, Online Education Evaluation Survey, Distance Education Satisfaction Survey

<sup>\*\*</sup> Face-to-face/online meetings, graduate-student meetings held during the semester

<sup>\*\*\*</sup> Interviews with professional associations and unions, Pilot interviews with physiotherapy and rehabilitation departments of other universities, Pilot interviews with responsible physiotherapists