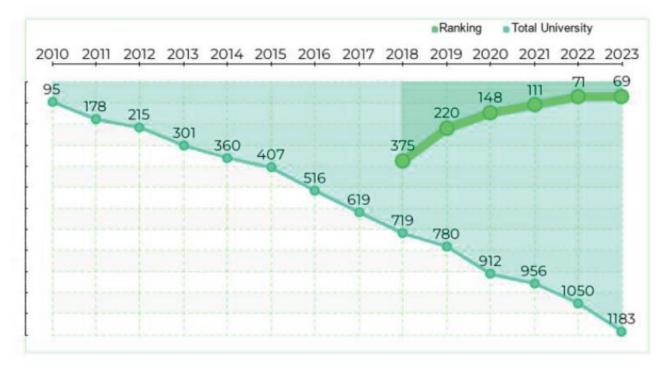

By developing and adopting best practices for achieving the SDGs, CIU gradually increased its rank as the 69<sup>th</sup> sustainable campus out of 1183 institutions in 2023.

| Green         | About Y Rankings Y                 | Media & Activities | <ul> <li>Our Network ~</li> </ul> | Useful Resources Y | Careers ~    | 💄 Questionnaire |
|---------------|------------------------------------|--------------------|-----------------------------------|--------------------|--------------|-----------------|
|               |                                    |                    |                                   |                    |              |                 |
| cyprus inter  |                                    |                    |                                   |                    |              |                 |
|               |                                    |                    | _                                 | 1.                 | <b>e</b>     |                 |
| Region        | Country                            | Ca                 | mpus Type                         | Camp               | us Setting   |                 |
| Choose Region | <ul> <li>Choose Country</li> </ul> | ~                  | Choose Type                       | ∽ Che              | oose Setting | ~               |
|               |                                    |                    |                                   |                    |              |                 |
|               |                                    |                    |                                   |                    |              |                 |

## SUSTAINABILITY IMPROVEMENT TRENDS

UI GreenMetric World Sustainable University Ranking:69th, Turkey:3rd Cyprus:1st

CIU's performance over time. The green plot shows the ranking, whereas the red shows the total number of universities listed by UI GreenMetrics.