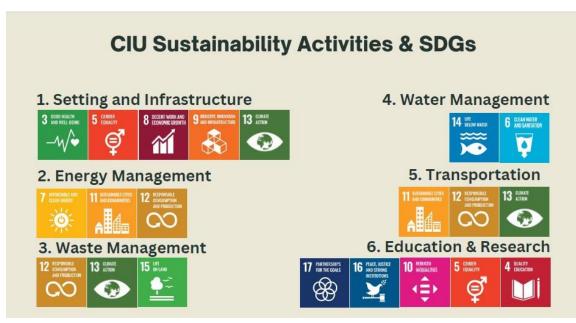

Previous

1 Next

Note: Global ranking of the CIU according to UI Greenmetrics. Link: <u>https://greenmetric.ui.ac.id/rankings/overall-rankings-2023</u>

You are associating six different categories with SDGs.