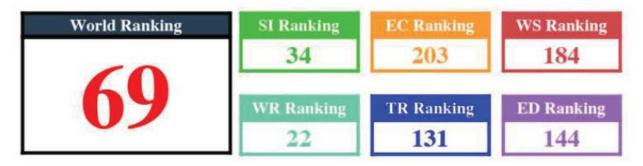

Show 100 entries

| Rank ↑↓        | University 11                                               | Total<br>Score ↑↓ | SI Score<br>₽ ↑↓ | EC Score<br>₽ 1 | WS Score<br>₽ ↑↓ | WR Score<br>₽ ↑↓ | TR Score<br>₽ ↑↓ | ED Score |
|----------------|-------------------------------------------------------------|-------------------|------------------|-----------------|------------------|------------------|------------------|----------|
| 69             | Cyprus International University<br><b>Q</b> Turkiye, Europe | 8575              | 1350             | 1550            | 1500             | 1000             | 1525             | 1650     |
| Showing 1 to 1 | of 1 entries (filtered from 1,182 total entries)            |                   |                  |                 |                  |                  |                  |          |

Previous

1 Next

Note: Global ranking of the CIU according to UI Greenmetrics. Link: <u>https://greenmetric.ui.ac.id/rankings/overall-rankings-2023</u>

You are associating six different categories with SDGs.